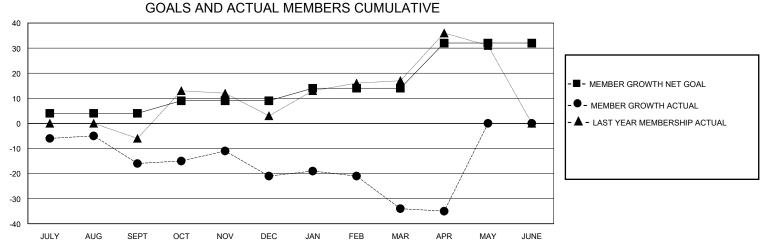

## District 27 E1

Results as of: 5/31/2020

| GMT:          | LOCATION WISCONSIN |             |               |                               |                        |                         |                                                    |  |
|---------------|--------------------|-------------|---------------|-------------------------------|------------------------|-------------------------|----------------------------------------------------|--|
|               | Club               | os          |               | Members RESULTS FOR 2019-2020 |                        |                         |                                                    |  |
|               | RESULTS FOR        | R 2019-2020 |               |                               |                        |                         |                                                    |  |
| QUARTER       | NEW CLUB GOAL      | NEW CLUBS   | DROPPED CLUBS | QUARTER MEME                  | BER GROWTH NET<br>GOAL | MEMBER GROWTH<br>ACTUAL | DROPPED<br>MEMBERS ACTUAL<br>(including transfers) |  |
| JULY/AUG/SEPT | 0                  | 0           | 0             | JULY/AUG/SEPT                 | 4                      | 21                      | 32                                                 |  |
| OCT/NOV/DEC   | 0                  | 0           | 0             | OCT/NOV/DEC                   | 5                      | 21                      | 24                                                 |  |
| JAN/FEB/MAR   | 1                  | 0           | 0             | JAN/FEB/MAR                   | 5                      | 20                      | 31                                                 |  |
| APR/MAY/JUNE  | 0                  | 0           | 0             | APR/MAY/JUNE                  | 18                     | 3                       | 4                                                  |  |